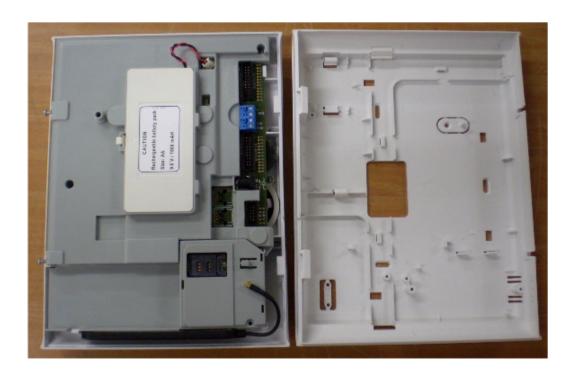

| INTERNAL PHOTOGRAPHS This document contains 23 photographs |
|------------------------------------------------------------|
|                                                            |
|                                                            |
|                                                            |
|                                                            |
|                                                            |
|                                                            |
|                                                            |

# Photograph No.1 PowerMaxComplete internal view



### Photograph No.2 PowerMaxComplete internal view with GSM module removed



GSM module antenna

## Photograph No.3 PowerMaxComplete internal view with battery pack open



# Photograph No.4 PowerMaxComplete with battery pack removed



## Photograph No.5 PowerMaxComplete internal view with cover removed



# Photograph No.6 PowerMaxComplete with main PCB removed view



# Photograph No.7 PowerMaxComplete main PCB view



# Photograph No.8 PowerMaxComplete main PCB second side view



### Photograph No.9 Main PCB front side view with shield removed



### Photograph No.10 Close view of RF 315 MHz module on the main PCB



### Photograph No.11 RF 315 MHz module removed from the main PCB



### Photograph No.12 RF 315 MHz module with shield removed



### Photograph No.13 RF 315 MHz modul