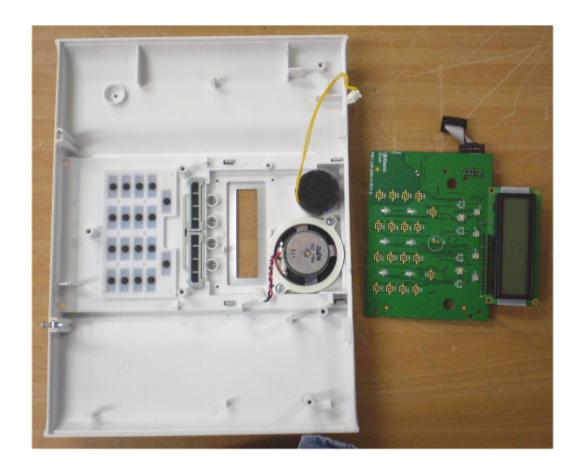

l view with battery pack open



# Photograph No.4 PowerMaxComplete with battery pack removed



## Photograph No.5 PowerMaxComplete internal view with cover removed



# Photograph No.6 PowerMaxComplete with main PCB removed view



# Photograph No.7 PowerMaxComplete main PCB view



# Photograph No.8 PowerMaxComplete main PCB second side view



### Photograph No.9 Main PCB front side view with shield removed



### Photograph No.10 Close view of RF 315 MHz module on the main PCB



### Photograph No.11 RF 315 MHz module removed from the main PCB



### Photograph No.12 RF 315 MHz module with shield removed



### Photograph No.13 RF 315 MHz module without shield







# Photograph No.15 Proximity module in the EUT case



## Photograph No.16 Proximity module removed from the EUT case



# Photograph No.17 Proximity module PCB front view