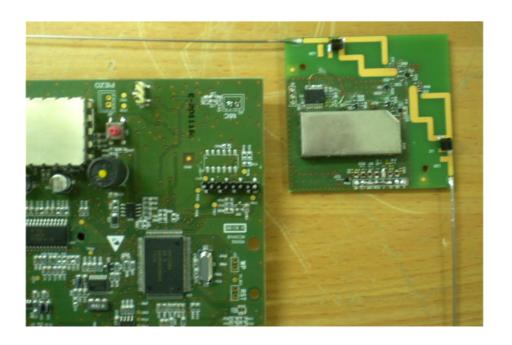

### Photograph No.10 Close view of RF 315 MHz module on the main PCB

### Photograph No.11 RF 315 MHz module removed from the main PCB