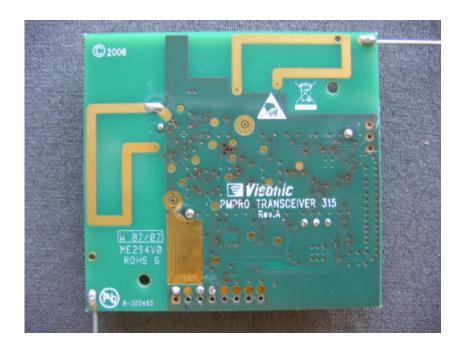

PowerMaxComplete internal view with GSM module removed



GSM module antenna

## Photograph No.3 PowerMaxComplete internal view with battery pack open



# Photograph No.4 PowerMaxComplete with battery pack removed



## Photograph No.5 PowerMaxComplete internal view with cover removed



# Photograph No.6 PowerMaxComplete with main PCB removed view



# Photograph No.7 PowerMaxComplete main PCB view



# Photograph No.8 PowerMaxComplete main PCB second side view



### Photograph No.9 Main PCB front side view with shield removed



### Photograph No.10 Close view of RF 315 MHz module on the main PCB



### Photograph No.11 RF 315 MHz module removed from the main PCB



### Photograph No.12 RF 315 MHz module with shield removed



### Photograph No.13 RF 315 MHz module without shield







# Photograph No.15 Proximity module in the EUT case



## Photograph No.16 Proximity module removed from the EUT case



# Photograph No.17 Proximity module PCB front view