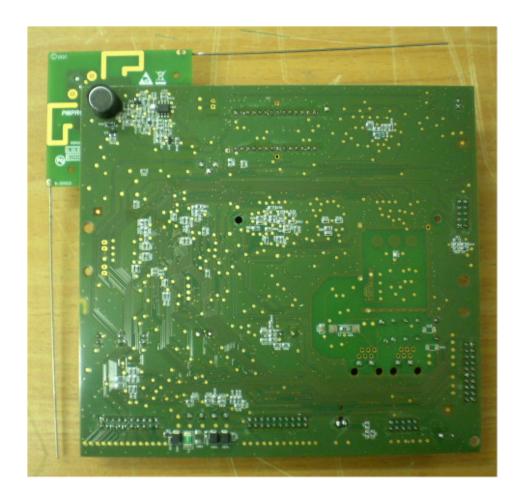

|
|                                                            |
|                                                            |
|                                                            |
|                                                            |

# Photograph No.1 PowerMaxComplete internal view



### Photograph No.2 PowerMaxComplete internal view with GSM module removed



GSM module antenna

## Photograph No.3 PowerMaxComplete internal view with battery pack open



# Photograph No.4 PowerMaxComplete with battery pack removed



## Photograph No.5 PowerMaxComplete internal view with cover removed



# Photograph No.6 PowerMaxComplete with main PCB removed view



# Photograph No.7 PowerMaxComplete main PCB view



# Photograph No.8 PowerMaxComplete main PCB second side view



### Photograph No.9 Main PCB front side view with shield removed



### Photograph No.10 Close view of RF 315 MHz module on the main PCB



### Photograph No.11 RF 315 MHz module removed from the main PCB



### Photograph No.12 RF 315 MHz module with shield removed



### Photograph No.13 RF 315 MHz module without shield







# Photograph No.15 Proximity module in the EUT case



## Photograph No.16 Proximity module removed from the EUT case



# Photograph No.17 Proximity module PCB front view