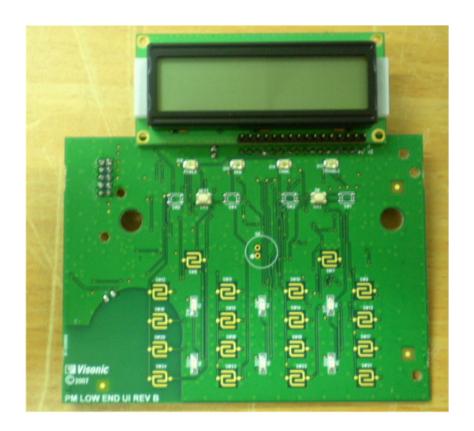

xComplete with battery pack removed



## Photograph No.5 PowerMaxComplete internal view with cover removed



# Photograph No.6 PowerMaxComplete with main PCB removed view



# Photograph No.7 PowerMaxComplete main PCB view



# Photograph No.8 PowerMaxComplete main PCB second side view



### Photograph No.9 Main PCB front side view with shield removed



### Photograph No.10 Close view of RF 315 MHz module on the main PCB



### Photograph No.11 RF 315 MHz module removed from the main PCB



### Photograph No.12 RF 315 MHz module with shield removed



### Photograph No.13 RF 315 MHz module without shield







# Photograph No.15 Proximity module in the EUT case



## Photograph No.16 Proximity module removed from the EUT case



# Photograph No.17 Proximity module PCB front view