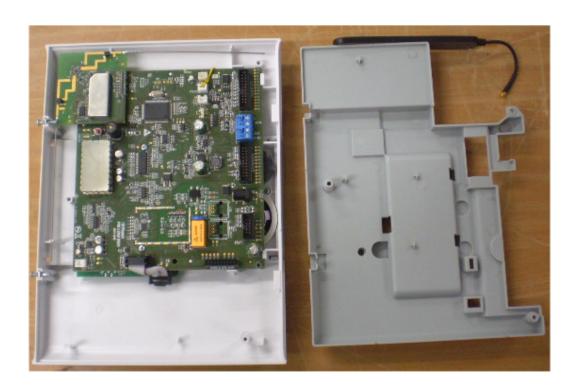

# Photograph No.1 PowerMaxComplete internal view

### Photograph No.2 PowerMaxComplete internal view with GSM module removed

GSM module antenna