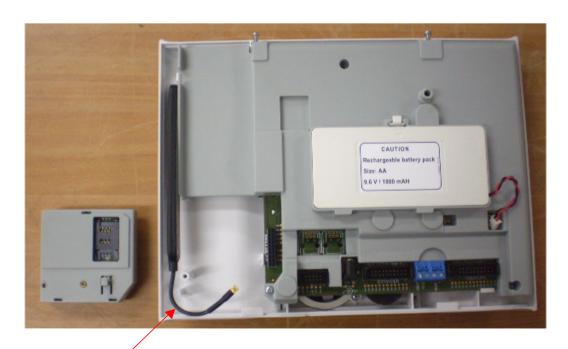

### Photograph No.2 PowerMaxComplete internal view with GSM module removed

GSM module antenna