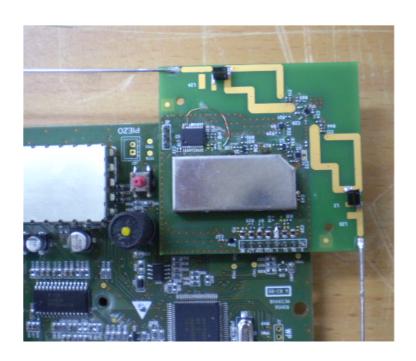

|
|                                                            |

# Photograph No.1 PowerMaxComplete internal view



### Photograph No.2 PowerMaxComplete internal view with GSM module removed



GSM module antenna

## Photograph No.3 PowerMaxComplete internal view with battery pack open



# Photograph No.4 PowerMaxComplete with battery pack removed



## Photograph No.5 PowerMaxComplete internal view with cover removed



# Photograph No.6 PowerMaxComplete with main PCB removed view



# Photograph No.7 PowerMaxComplete main PCB view



# Photograph No.8 PowerMaxComplete main PCB second side view



### Photograph No.9 Main PCB front side view with shield removed



### Photograph No.10 Close view of RF 315 MHz module on the main PCB



### Photograph No.11 RF 315 MHz module removed from the main PCB



### Photograph No.12 RF 315 MHz module with shield removed



### Photograph No.13 RF 315 MHz module without shield







# Photograph No.15 Proximity module in the EUT case



## Photograph No.16 Proximity module removed from the EUT case



# Photograph No.17 Proximity module PCB front view