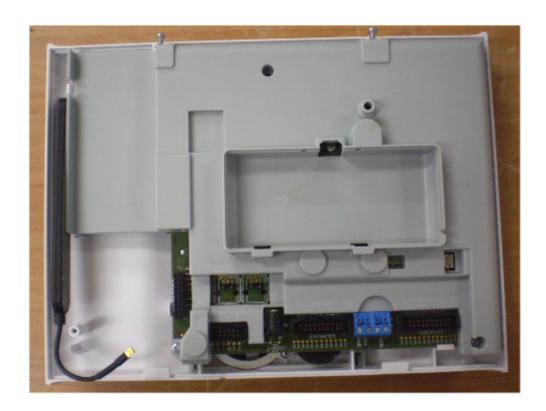

aphs |
|------------------------------------------------------------|
|                                                            |
|                                                            |
|                                                            |
|                                                            |
|                                                            |
|                                                            |
|                                                            |

# Photograph No.1 PowerMaxComplete internal view



### Photograph No.2 PowerMaxComplete internal view with GSM module removed



GSM module antenna

## Photograph No.3 PowerMaxComplete internal view with battery pack open



# Photograph No.4 PowerMaxComplete with battery pack removed



## Photograph No.5 PowerMaxComplete internal view with cover removed



# Photograph No.6 PowerMaxComplete with main PCB removed view



# Photograph No.7 PowerMaxComplete main PCB view



# Photograph No.8 PowerMaxComplete main PCB second side view



### Photograph No.9 Main PCB front side view with shield removed



### Photograph No.10 Close view of RF 315 MHz module on the main PCB



### Photograph No.11 RF 315 MHz module removed from the main PCB



### Photograph No.12 RF 315 MHz module with shield removed



### Photograph No.13 RF 315 MHz module without shield







# Photograph No.15 Proximity module in the EUT case



## Photograph No.16 Proximity module removed from the EUT case



# Photograph No.17 Proximity module PCB front view