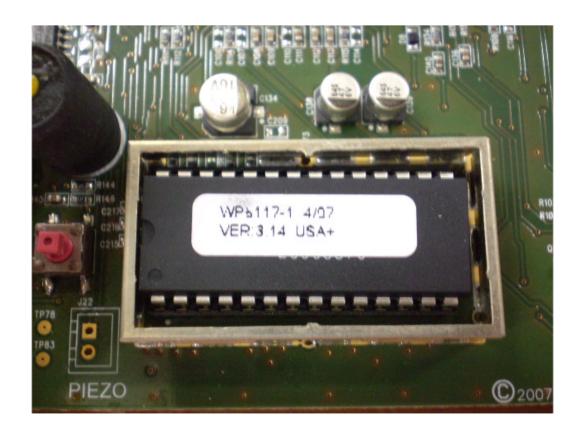

|                                                            |
|                                                            |
|                                                            |

# Photograph No.1 PowerMaxComplete internal view



### Photograph No.2 PowerMaxComplete internal view with GSM module removed



GSM module antenna

## Photograph No.3 PowerMaxComplete internal view with battery pack open



# Photograph No.4 PowerMaxComplete with battery pack removed



## Photograph No.5 PowerMaxComplete internal view with cover removed



# Photograph No.6 PowerMaxComplete with main PCB removed view



# Photograph No.7 PowerMaxComplete main PCB view



# Photograph No.8 PowerMaxComplete main PCB second side view



### Photograph No.9 Main PCB front side view with shield removed



### Photograph No.10 Close view of RF 315 MHz module on the main PCB



### Photograph No.11 RF 315 MHz module removed from the main PCB



### Photograph No.12 RF 315 MHz module with shield removed



### Photograph No.13 RF 315 MHz module without shield







# Photograph No.15 Proximity module in the EUT case



## Photograph No.16 Proximity module removed from the EUT case



# Photograph No.17 Proximity module PCB front view