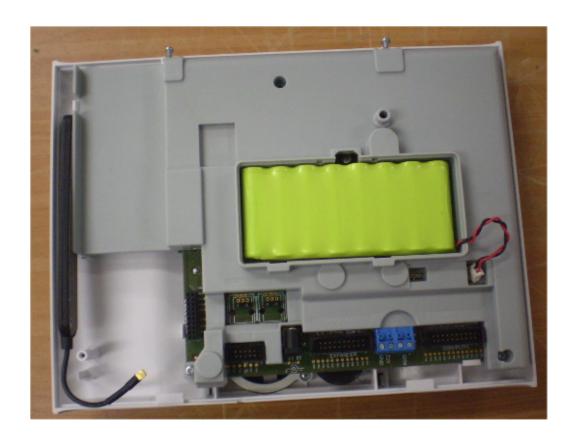

| INTERNAL PHOTOGRAPHS This document contains 23 photographs |
|------------------------------------------------------------|
|                                                            |
|                                                            |
|                                                            |
|                                                            |
|                                                            |
|                                                            |
|                                                            |

# Photograph No.1 PowerMaxComplete internal view



### Photograph No.2 PowerMaxComplete internal view with GSM module removed



GSM module antenna

## Photograph No.3 PowerMaxComplete internal view with battery pack open



# Photograph No.4 PowerMaxComplete with battery pack removed



## Photograph No.5 PowerMaxComplete internal view with cover removed



# Photograph No.6 PowerMaxComplete with main PCB removed view



# Photograph No.7 PowerMaxComplete main PCB view



# Photograph No.8 PowerMaxComplete main PCB second side view



### Photograph No.9 Main PCB front side view with shield removed



### Photograph No.10 Close view of RF 315 MHz module on the main PCB



### Photograph No.11 RF 315 MHz module removed from the main PCB



### Photograph No.12 RF 315 MHz module with shield removed



### Photograph No.13 RF 315 MHz module without shield







# Photograph No.15 Proximity module in the EUT case



## Photograph No.16 Proximity module removed from the EUT case



# Photograph No.17 Proximity