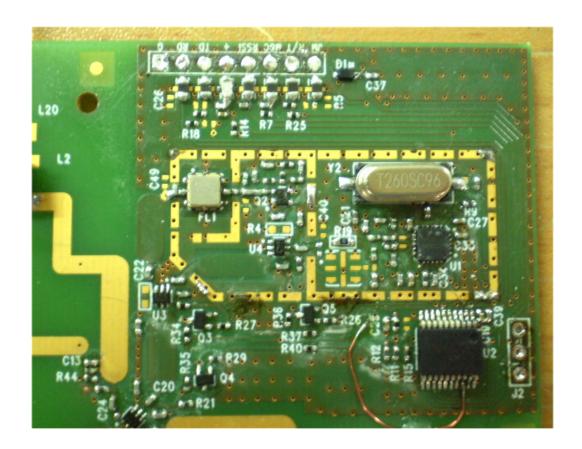

o.2 PowerMaxComplete internal view with GSM module removed



GSM module antenna

## Photograph No.3 PowerMaxComplete internal view with battery pack open



# Photograph No.4 PowerMaxComplete with battery pack removed



## Photograph No.5 PowerMaxComplete internal view with cover removed



# Photograph No.6 PowerMaxComplete with main PCB removed view



# Photograph No.7 PowerMaxComplete main PCB view



# Photograph No.8 PowerMaxComplete main PCB second side view



### Photograph No.9 Main PCB front side view with shield removed



### Photograph No.10 Close view of RF 315 MHz module on the main PCB



### Photograph No.11 RF 315 MHz module removed from the main PCB



### Photograph No.12 RF 315 MHz module with shield removed



### Photograph No.13 RF 315 MHz module without shield







# Photograph No.15 Proximity module in the EUT case



## Photograph No.16 Proximity module removed from the EUT case



# Photograph No.17 Proximity module PCB front view