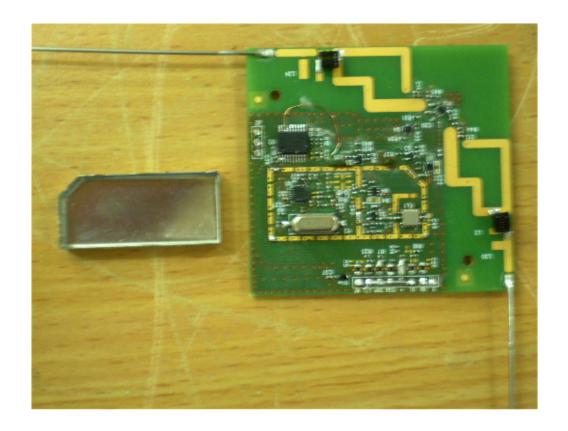

### Photograph No.12 RF 315 MHz module with shield removed

### Photograph No.13 RF 315 MHz module without shield