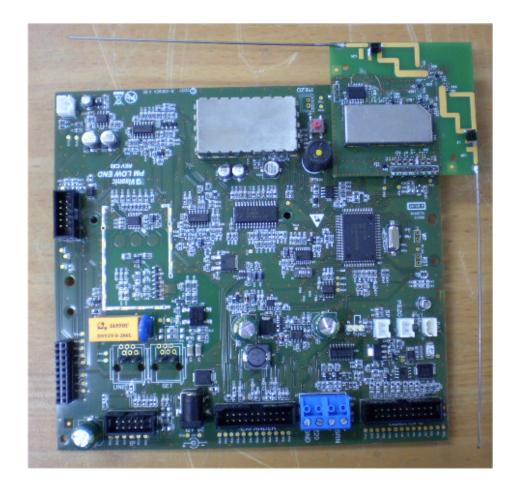

|
|                                                            |
|                                                            |
|                                                            |
|                                                            |
|                                                            |

# Photograph No.1 PowerMaxComplete internal view



### Photograph No.2 PowerMaxComplete internal view with GSM module removed



GSM module antenna

## Photograph No.3 PowerMaxComplete internal view with battery pack open



# Photograph No.4 PowerMaxComplete with battery pack removed



## Photograph No.5 PowerMaxComplete internal view with cover removed



# Photograph No.6 PowerMaxComplete with main PCB removed view



# Photograph No.7 PowerMaxComplete main PCB view



# Photograph No.8 PowerMaxComplete main PCB second side view



### Photograph No.9 Main PCB front side view with shield removed



### Photograph No.10 Close view of RF 315 MHz module on the main PCB



### Photograph No.11 RF 315 MHz module removed from the main PCB



### Photograph No.12 RF 315 MHz module with shield removed



### Photograph No.13 RF 315 MHz module without shield







# Photograph No.15 Proximity module in the EUT case



## Photograph No.16 Proximity module removed from the EUT case



# Photograph No.17 Proximity module PCB front view