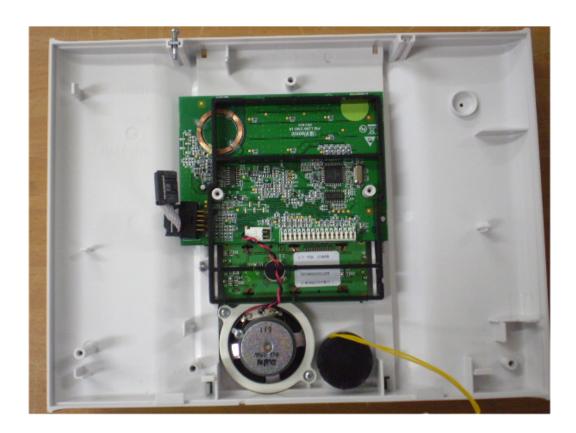

GSM module antenna

## Photograph No.3 PowerMaxComplete internal view with battery pack open



# Photograph No.4 PowerMaxComplete with battery pack removed



## Photograph No.5 PowerMaxComplete internal view with cover removed



# Photograph No.6 PowerMaxComplete with main PCB removed view



# Photograph No.7 PowerMaxComplete main PCB view



# Photograph No.8 PowerMaxComplete main PCB second side view



### Photograph No.9 Main PCB front side view with shield removed



### Photograph No.10 Close view of RF 315 MHz module on the main PCB



### Photograph No.11 RF 315 MHz module removed from the main PCB



### Photograph No.12 RF 315 MHz module with shield removed



### Photograph No.13 RF 315 MHz module without shield







# Photograph No.15 Proximity module in the EUT case



## Photograph No.16 Proximity module removed from the EUT case



# Photograph No.17 Proximity module PCB front view