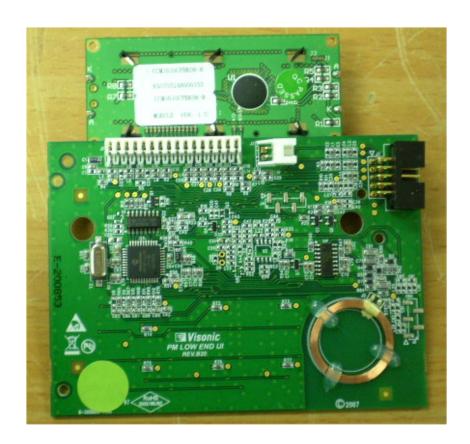

# Photograph No.7 PowerMaxComplete main PCB view

# Photograph No.8 PowerMaxComplete main PCB second side view