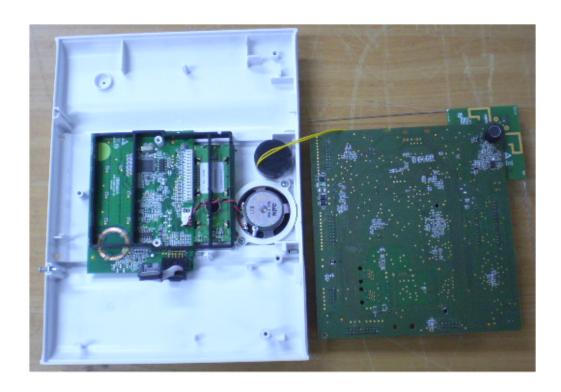

## Photograph No.3 PowerMaxComplete internal view with battery pack open

# Photograph No.4 PowerMaxComplete with battery pack removed